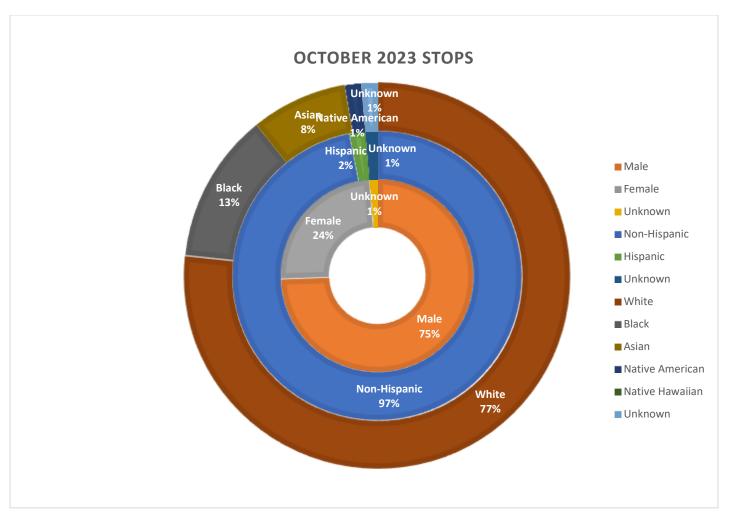

|               | 222 |
|---------------|-----|
| Total Persons | 223 |
| Male          | 166 |
| Female        | 54  |
| *Unknown      | 3   |
| Non-Hispanic  | 216 |
| Hispanic      | 4   |
| *Unknown      | 3   |
| White         | 171 |
| Black         | 28  |
| Asian         | 18  |
| Native Amer.  | 3   |
| Native        |     |
| Hawaiian      | 0   |
| *Unknown      | 16  |
|               |     |
|               |     |
|               |     |