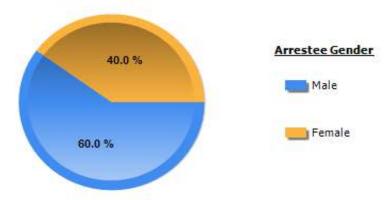

### **Arrestee Gender**

Agency: All
Offense: All

| Offense                  | Male | Female | Total |
|--------------------------|------|--------|-------|
| Burglary                 | -    | 1      | 1     |
| Larceny - Theft          | -    | 1      | 1     |
| Other Assaults           | 1    | -      | 1     |
| Forgery / Counterfeiting | 2    | -      | 2     |
| DUI                      | 3    | 2      | 5     |
| Total                    | 6    | 4      | 10    |

#### Arrestee Gender