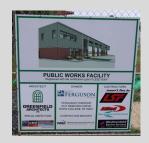

# New Public Works Facility Takes Shape

Site work is moving along in according with COVID-19 work safety plan. Site work, steel erection, and concrete work have continued and utility pipe installation will occur within the next 2 weeks.