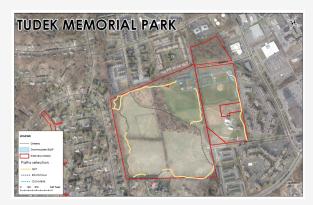

## Tudek Park Gravel Path Work Begins Next Week

Beginning **Monday, July 13th**, Ferguson Township will be paving the gravel sections of path in Tudek Park. The map below shows the affected gravel (grit) sections in tan.