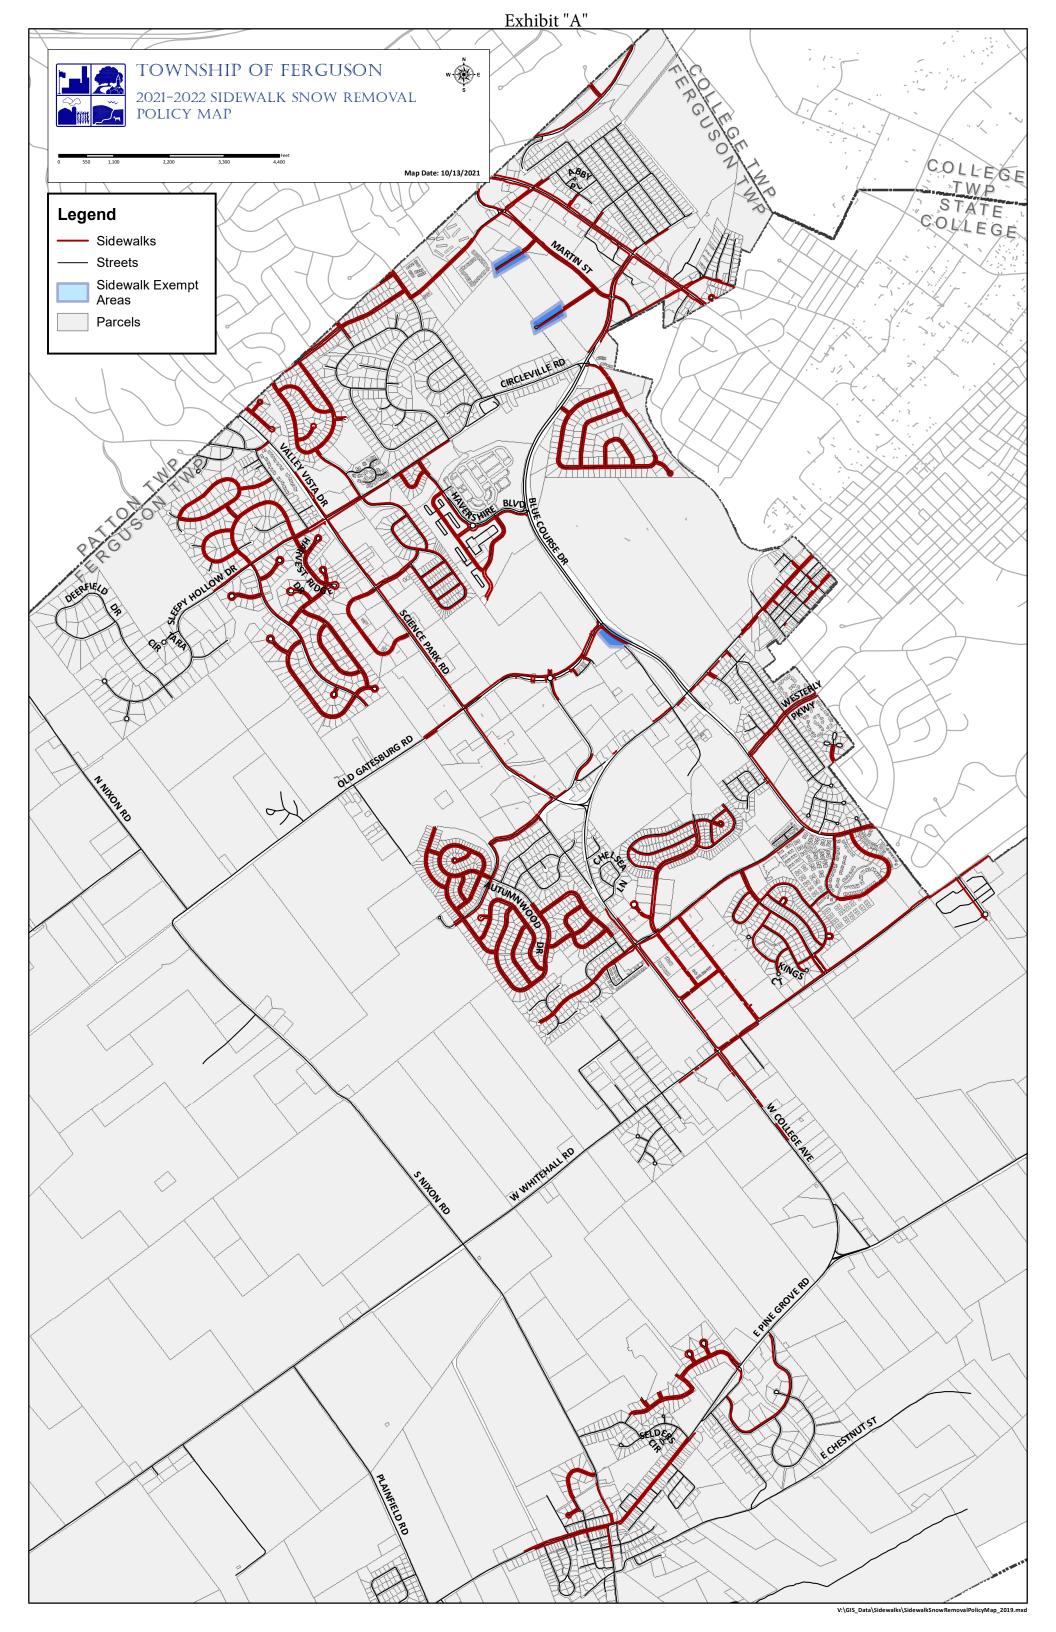

#### **Narrative**

Pursuant to Chapter 21, Section 207 of the Ferguson Township Code of Ordinances, the Board of Supervisors adopts a sidewalk snow removal map annually identifying the sections of public sidewalk that fall under the provision of the ordinance requiring sidewalks be kept clear of snow and ice. The map assists the Township's Ordinance Enforcement Officer in identifying new sections of sidewalk, as well as areas that are exempt from the requirements of the ordinance. Provided with the agenda is a copy of

the resolution as advertised for public hearing, which includes the map attachment as Exhibit "A." Also provided with the agenda is a PDF version of the map so that it can be viewed at a higher resolution.