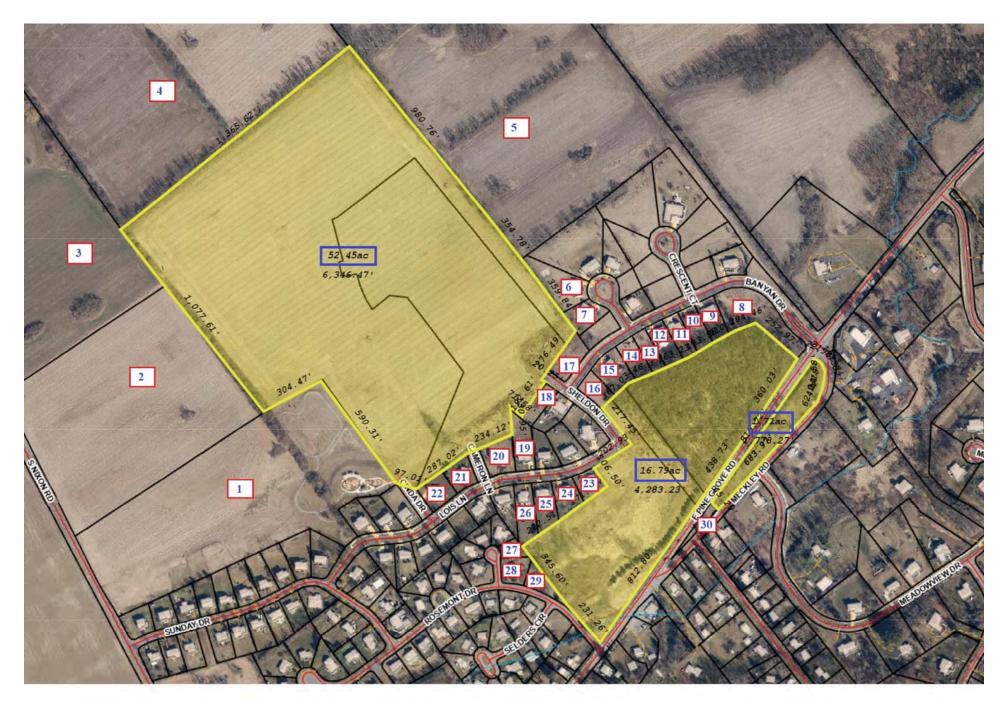

#### Narrative

On May 22, 2020, Armen D. Sahakian submitted a Rezoning Application Request for his Hillside Farm Estates Development (Parcels No. 24-007-023A-0000, 24-007-024E-0000, and 24-735-004-0000) located approximately at the intersection of East Pine Grove Road and Banyan Drive (abutting both sides of East Pine Grove Road) and northwest of Sheldon Drive.

These properties are currently zoned Single Family Residential (R1) and the applicant is requesting Townhouse Residential (R3). The total acreage to be rezoned is 71.62 acres and the majority of the properties are currently undeveloped. The applicant would like to build one and two story detached, semiattached and attached dwellings on these parcels. All three parcels are located within the Regional Growth Boundary/Sewer Service Area.

The materials attached to the agenda were submitted by the applicant and include the current zoning map, proposed zoning map, proposed parkland map, Sewer Service Area map of Pine Grove Mills, and the current design for the single-family residential lots that are located northwest of Sheldon Drive.