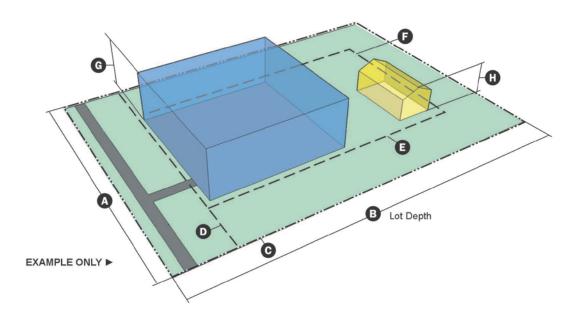

- 8. Applicant shall submit a plan showing the following information:
  - a. Key map showing the generalized location of the tract.
  - b. North point, graphic scale and date.
  - c. Name of record owner (and applicant).
  - Name and address of registered engineer, surveyor of land planner responsible for the plan.
  - e. Name of all abutting property owners.
  - Total tract boundaries of the property requesting rezoning showing bearings and distances and statement of total acreage of the tract.
  - g. Zoning data including present zoning district and requested zoning district.
  - All existing sewer lines, water lines, fire hydrants, utility lines, culverts, bridges, railroad, watercourses and easements.
  - All existing buildings or other structures and approximate location of all tree masses.
  - All existing streets including streets of record (recorded but not constructed), on or abutting the tract including names, right-of-way widths and cartway widths.
  - k. Legal description of the tract requesting rezoning.