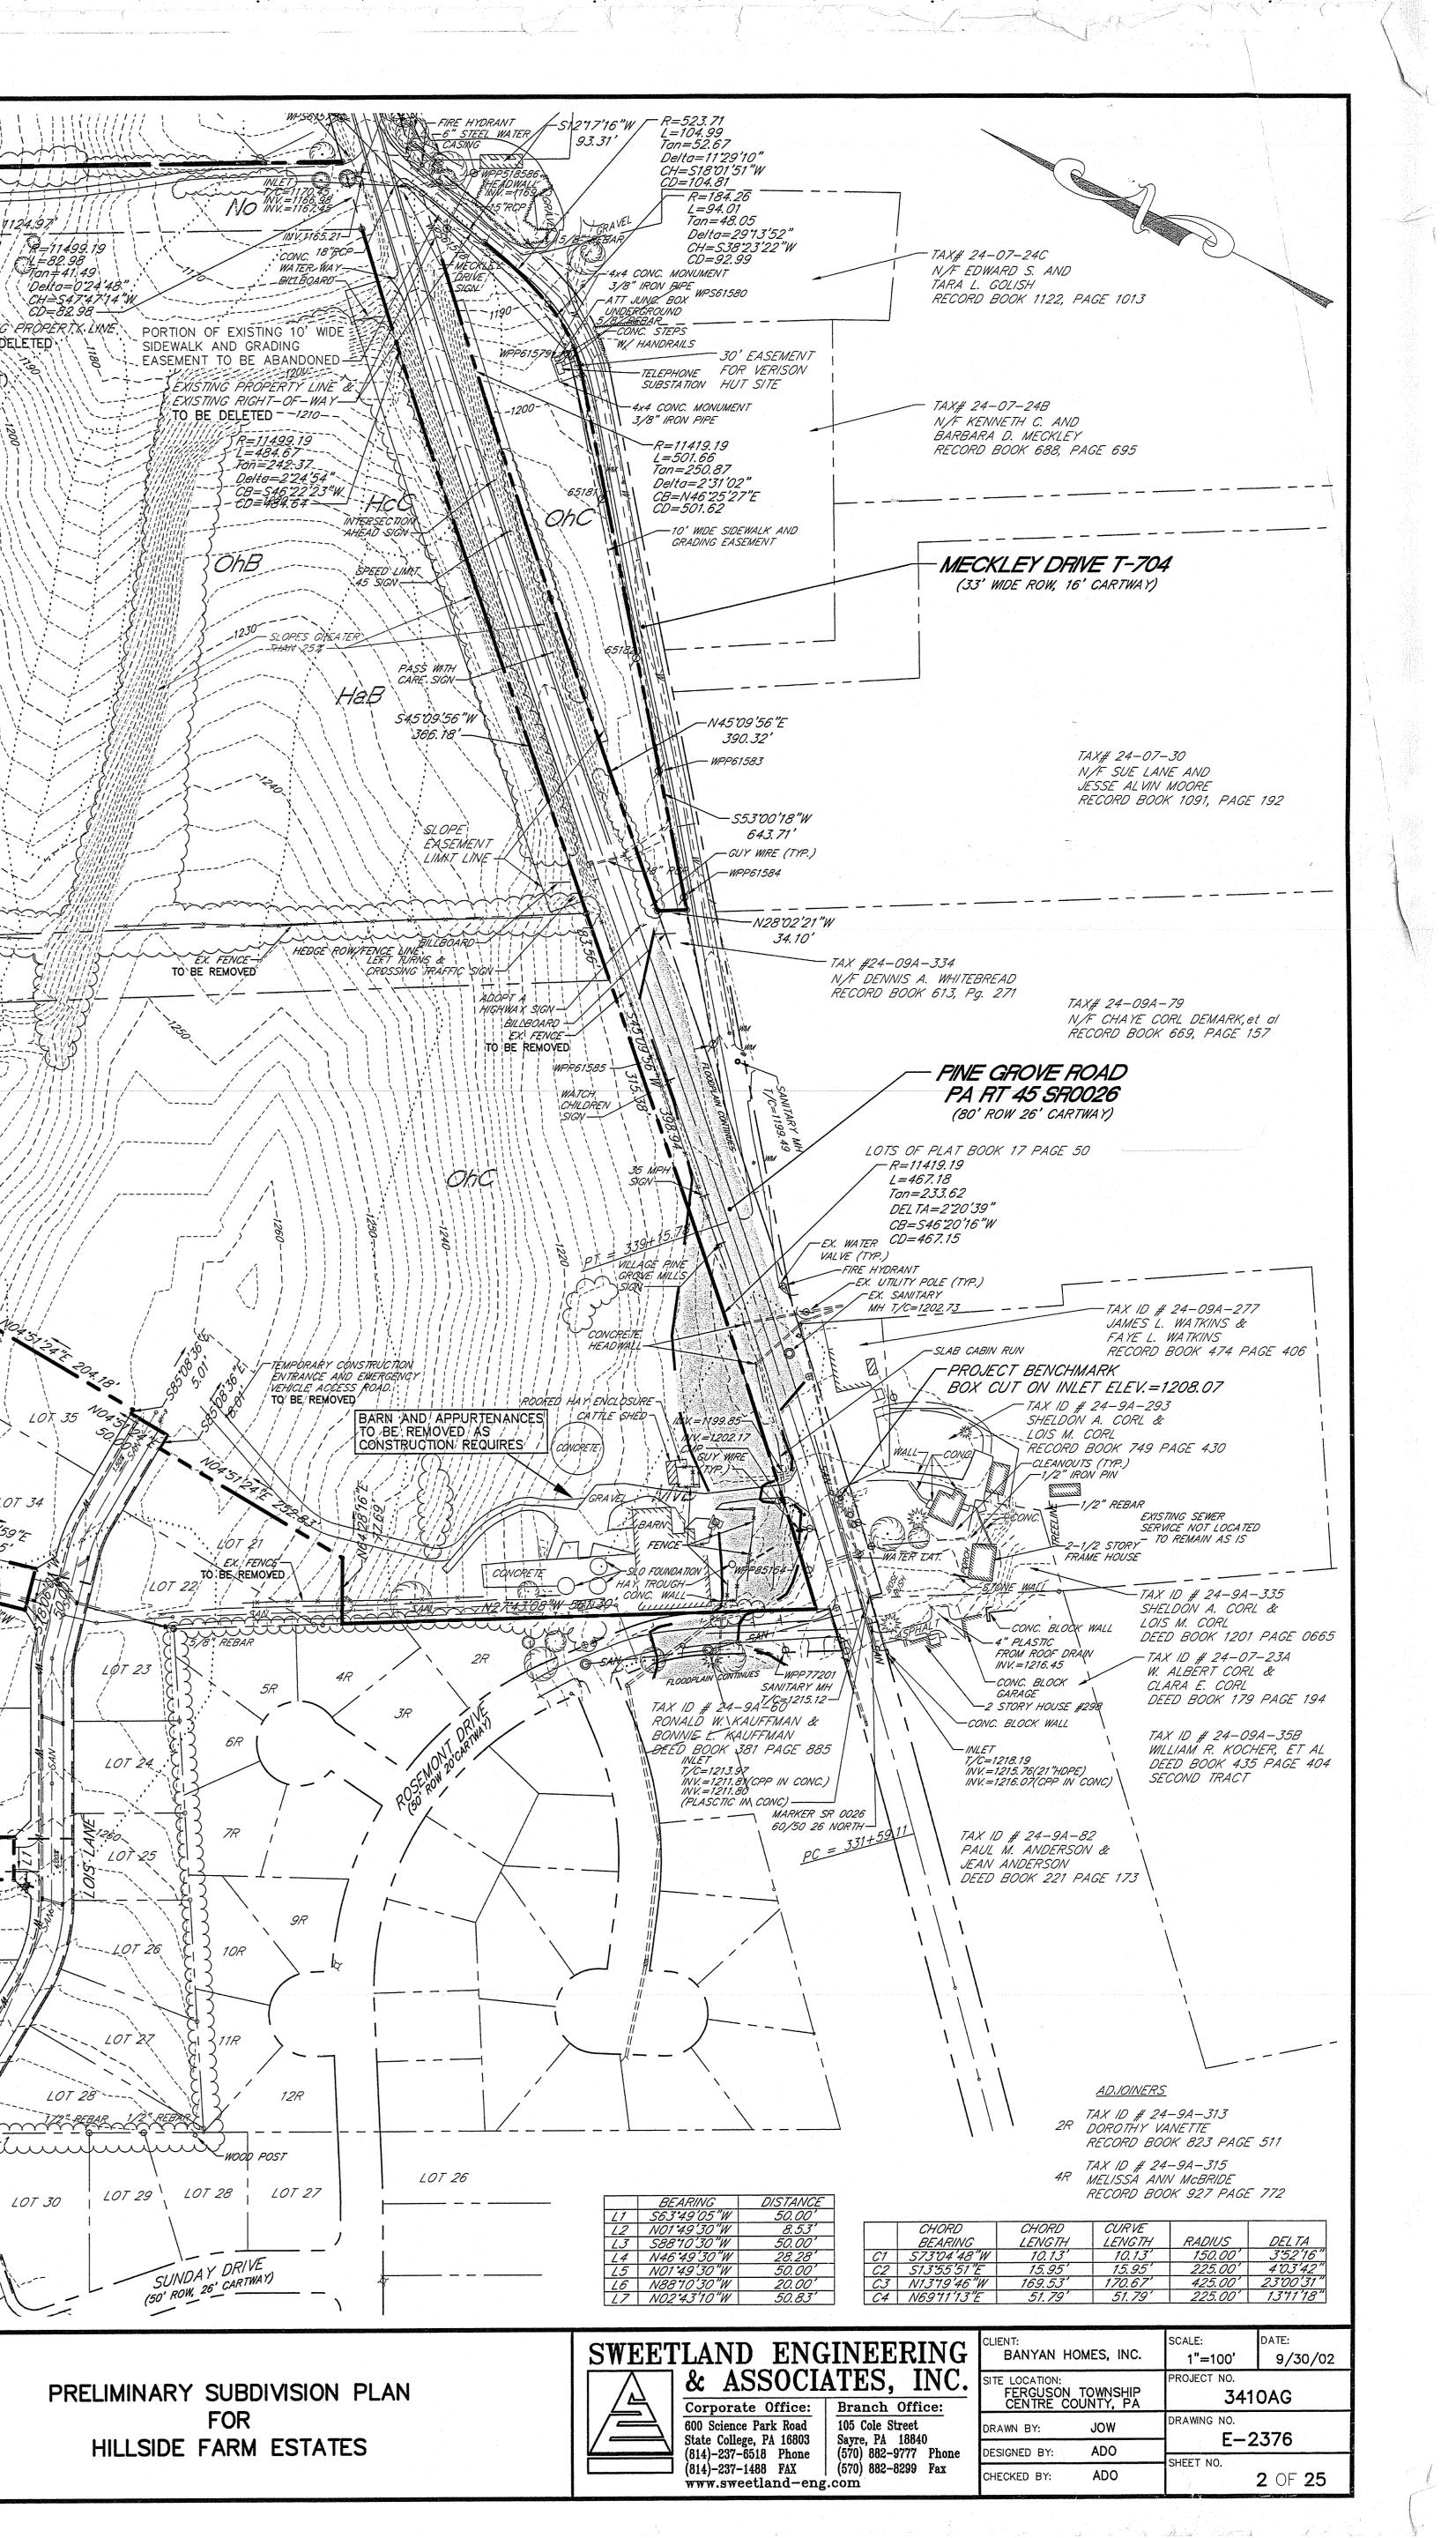

#### Narrative

On May 22, 2020, Armen D. Sahakian submitted a Rezoning Application Request for his Hillside Farm Estates Development (Parcels No. 24-007-023A-0000, 24-007-024E-0000, and 24-735-004-0000) located approximately at the intersection of East Pine Grove Road and Banyan Drive (abutting both sides of East Pine Grove Road) and northwest of Sheldon Drive.

These properties are currently zoned Single Family Residential (R1) and the applicant is requesting Townhouse Residential (R3). The total acreage to be rezoned is 71.62 acres and the majority of the properties are currently undeveloped. The applicant would like to build one and two story detached, semiattached and attached dwellings on these parcels. All three parcels are located within the Regional Growth Boundary/Sewer Service Area.

The materials attached to the agenda were submitted by the applicant and include the current zoning map, proposed zoning map, proposed parkland map, Sewer Service Area map of Pine Grove Mills, and the current design for the single-family residential lots that are located northwest of Sheldon Drive.