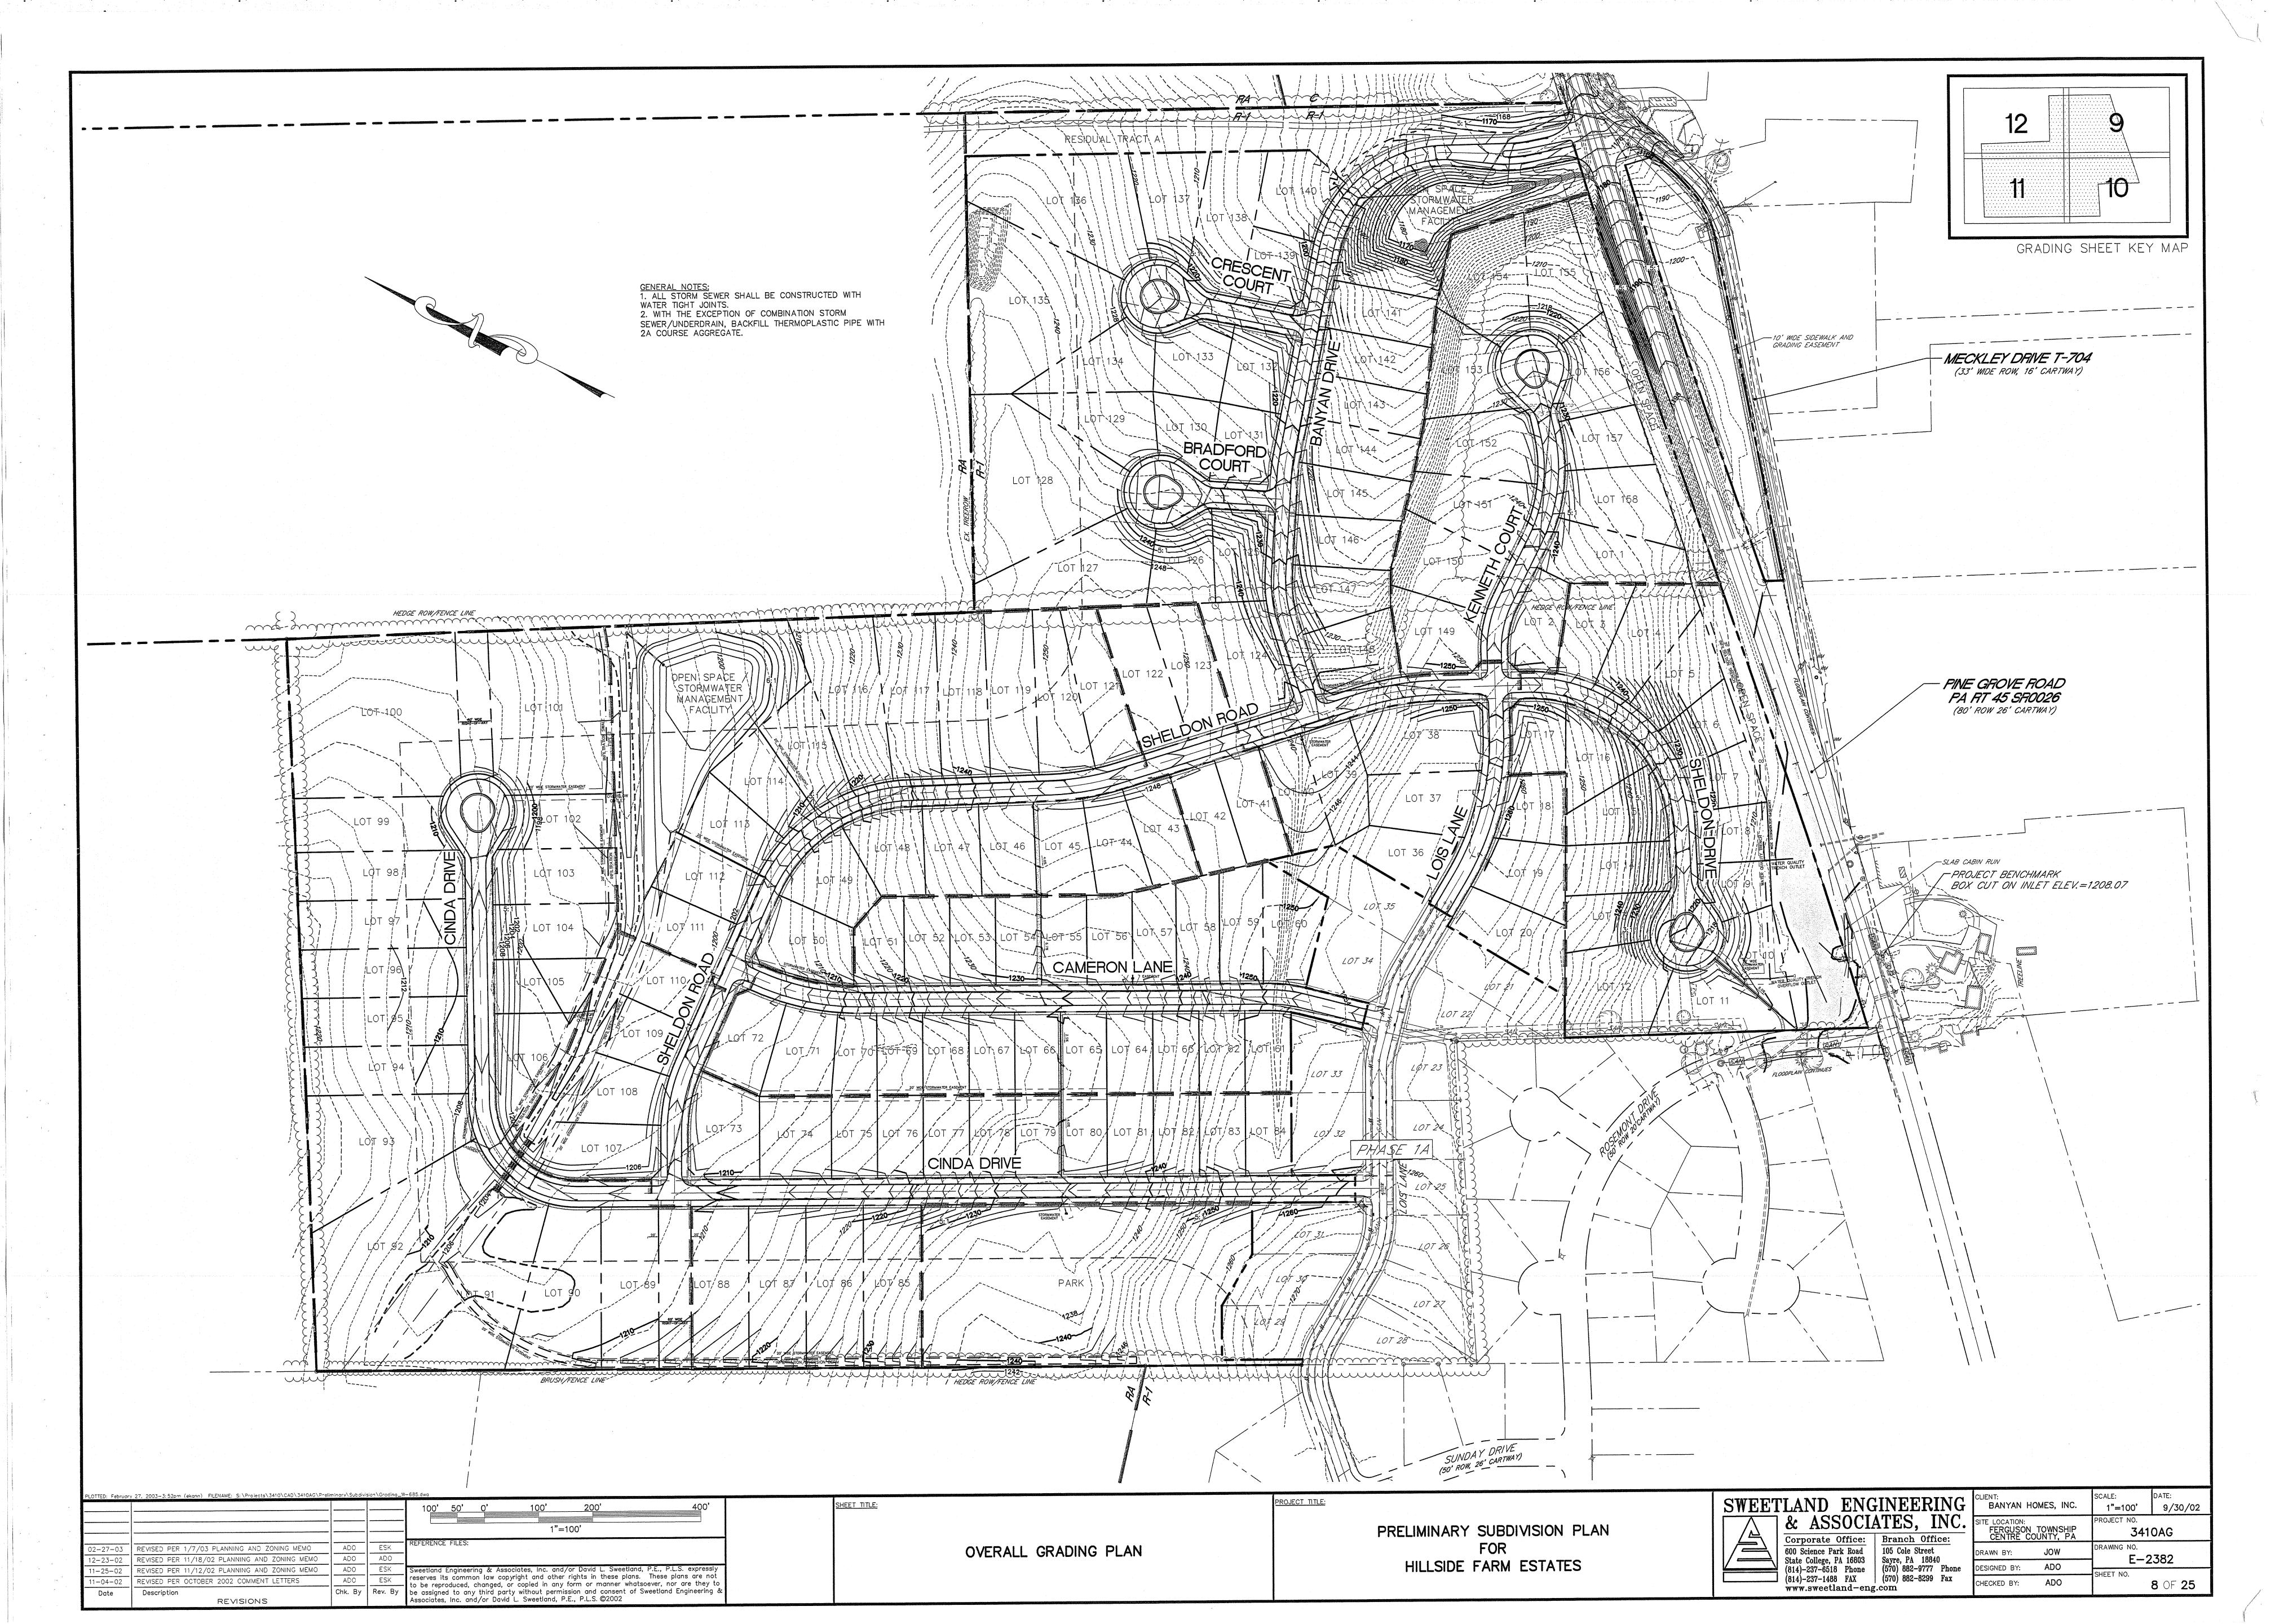

#### Narrative

On May 22, 2020, Armen D. Sahakian submitted a Rezoning Application Request for his Hillside Farm Estates Development (Parcels No. 24-007-023A-0000, 24-007-024E-0000, and 24-735-004-0000) located approximately at the intersection of East Pine Grove Road and Banyan Drive (abutting both sides of East Pine Grove Road) and northwest of Sheldon Drive.

These properties are currently zoned Single Family Residential (R1) and the applicant is requesting Townhouse Residential (R3). The total acreage to be rezoned is 71.62 acres and the majority of the properties are currently undeveloped. The applicant would like to build one and two story detached, semiattached and attached dwellings on these parcels. All three parcels are located within the Regional Growth Boundary/Sewer Service Area.

The materials attached to the agenda were submitted by the applicant and include the current zoning map, proposed zoning map, proposed parkland map, Sewer Service Area map of Pine Grove Mills, and the current design for the single-family residential lots that are located northwest of Sheldon Drive.