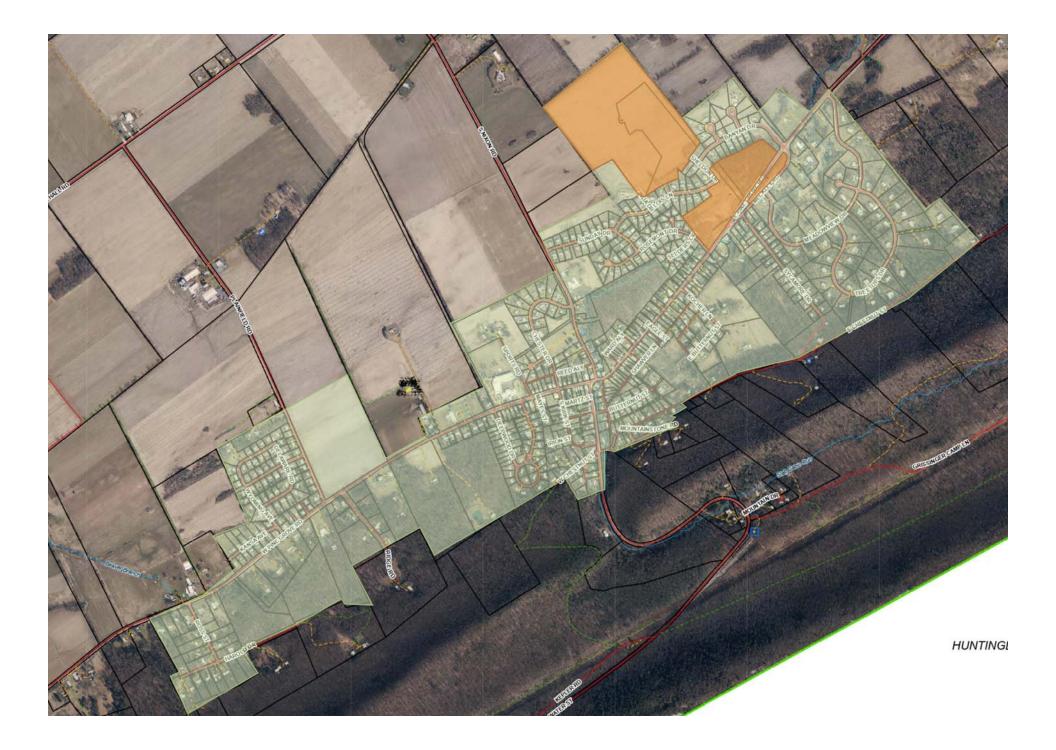

#### Narrative

On May 22, 2020, Armen D. Sahakian submitted a Rezoning Application Request for his Hillside Farm Estates Development (Parcels No. 24-007-023A-0000, 24-007-024E-0000, and 24-735-004-0000) located approximately at the intersection of East Pine Grove Road and Banyan Drive (abutting both sides of East Pine Grove Road) and northwest of Sheldon Drive.

These properties are currently zoned Single Family Residential (R1) and the applicant is requesting Townhouse Residential (R3). The total acreage to be rezoned is 71.62 acres and the majority of the properties are currently undeveloped. The applicant would like to build one and two story detached, semiattached and attached dwellings on these parcels. All three parcels are located within the Regional Growth Boundary/Sewer Service Area.

The materials attached to the agenda were submitted by the applicant and include the current zoning map, proposed zoning map, proposed parkland map, Sewer Service Area map of Pine Grove Mills, and the current design for the single-family residential lots that are located northwest of Sheldon Drive.