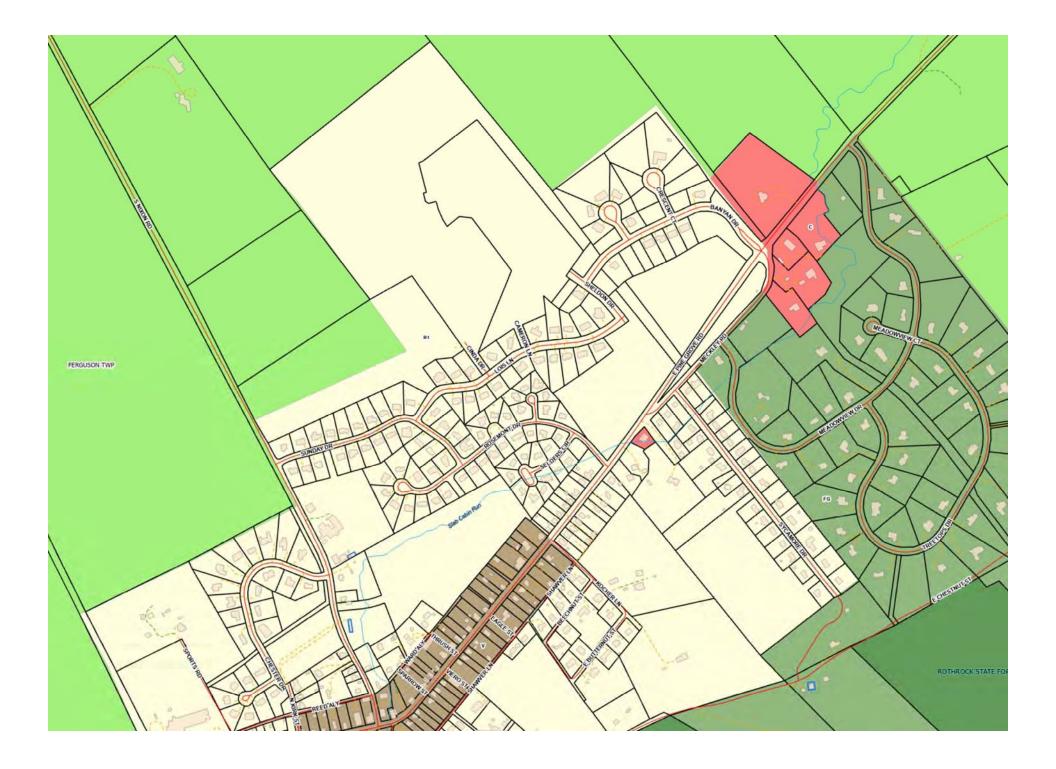

#### Narrative

On May 22, 2020, Armen D. Sahakian submitted a Rezoning Application Request for his Hillside Farm Estates Development (Parcels No. 24-007-023A-0000, 24-007-024E-0000, and 24-735-004-0000) located approximately at the intersection of East Pine Grove Road and Banyan Drive (abutting both sides of East Pine Grove Road) and northwest of Sheldon Drive.

These properties are currently zoned Single Family Residential (R1) and the applicant is requesting Townhouse Residential (R3). The total acreage to be rezoned is 71.62 acres and the majority of the properties are currently undeveloped. The applicant would like to build one and two story detached, semiattached and attached dwellings on these parcels. All three parcels are located within the Regional Growth Boundary/Sewer Service Area.

The materials attached to the agenda were submitted by the applicant and include the current zoning map, proposed zoning map, proposed parkland map, Sewer Service Area map of Pine Grove Mills, and the current design for the single-family residential lots that are located northwest of Sheldon Drive.