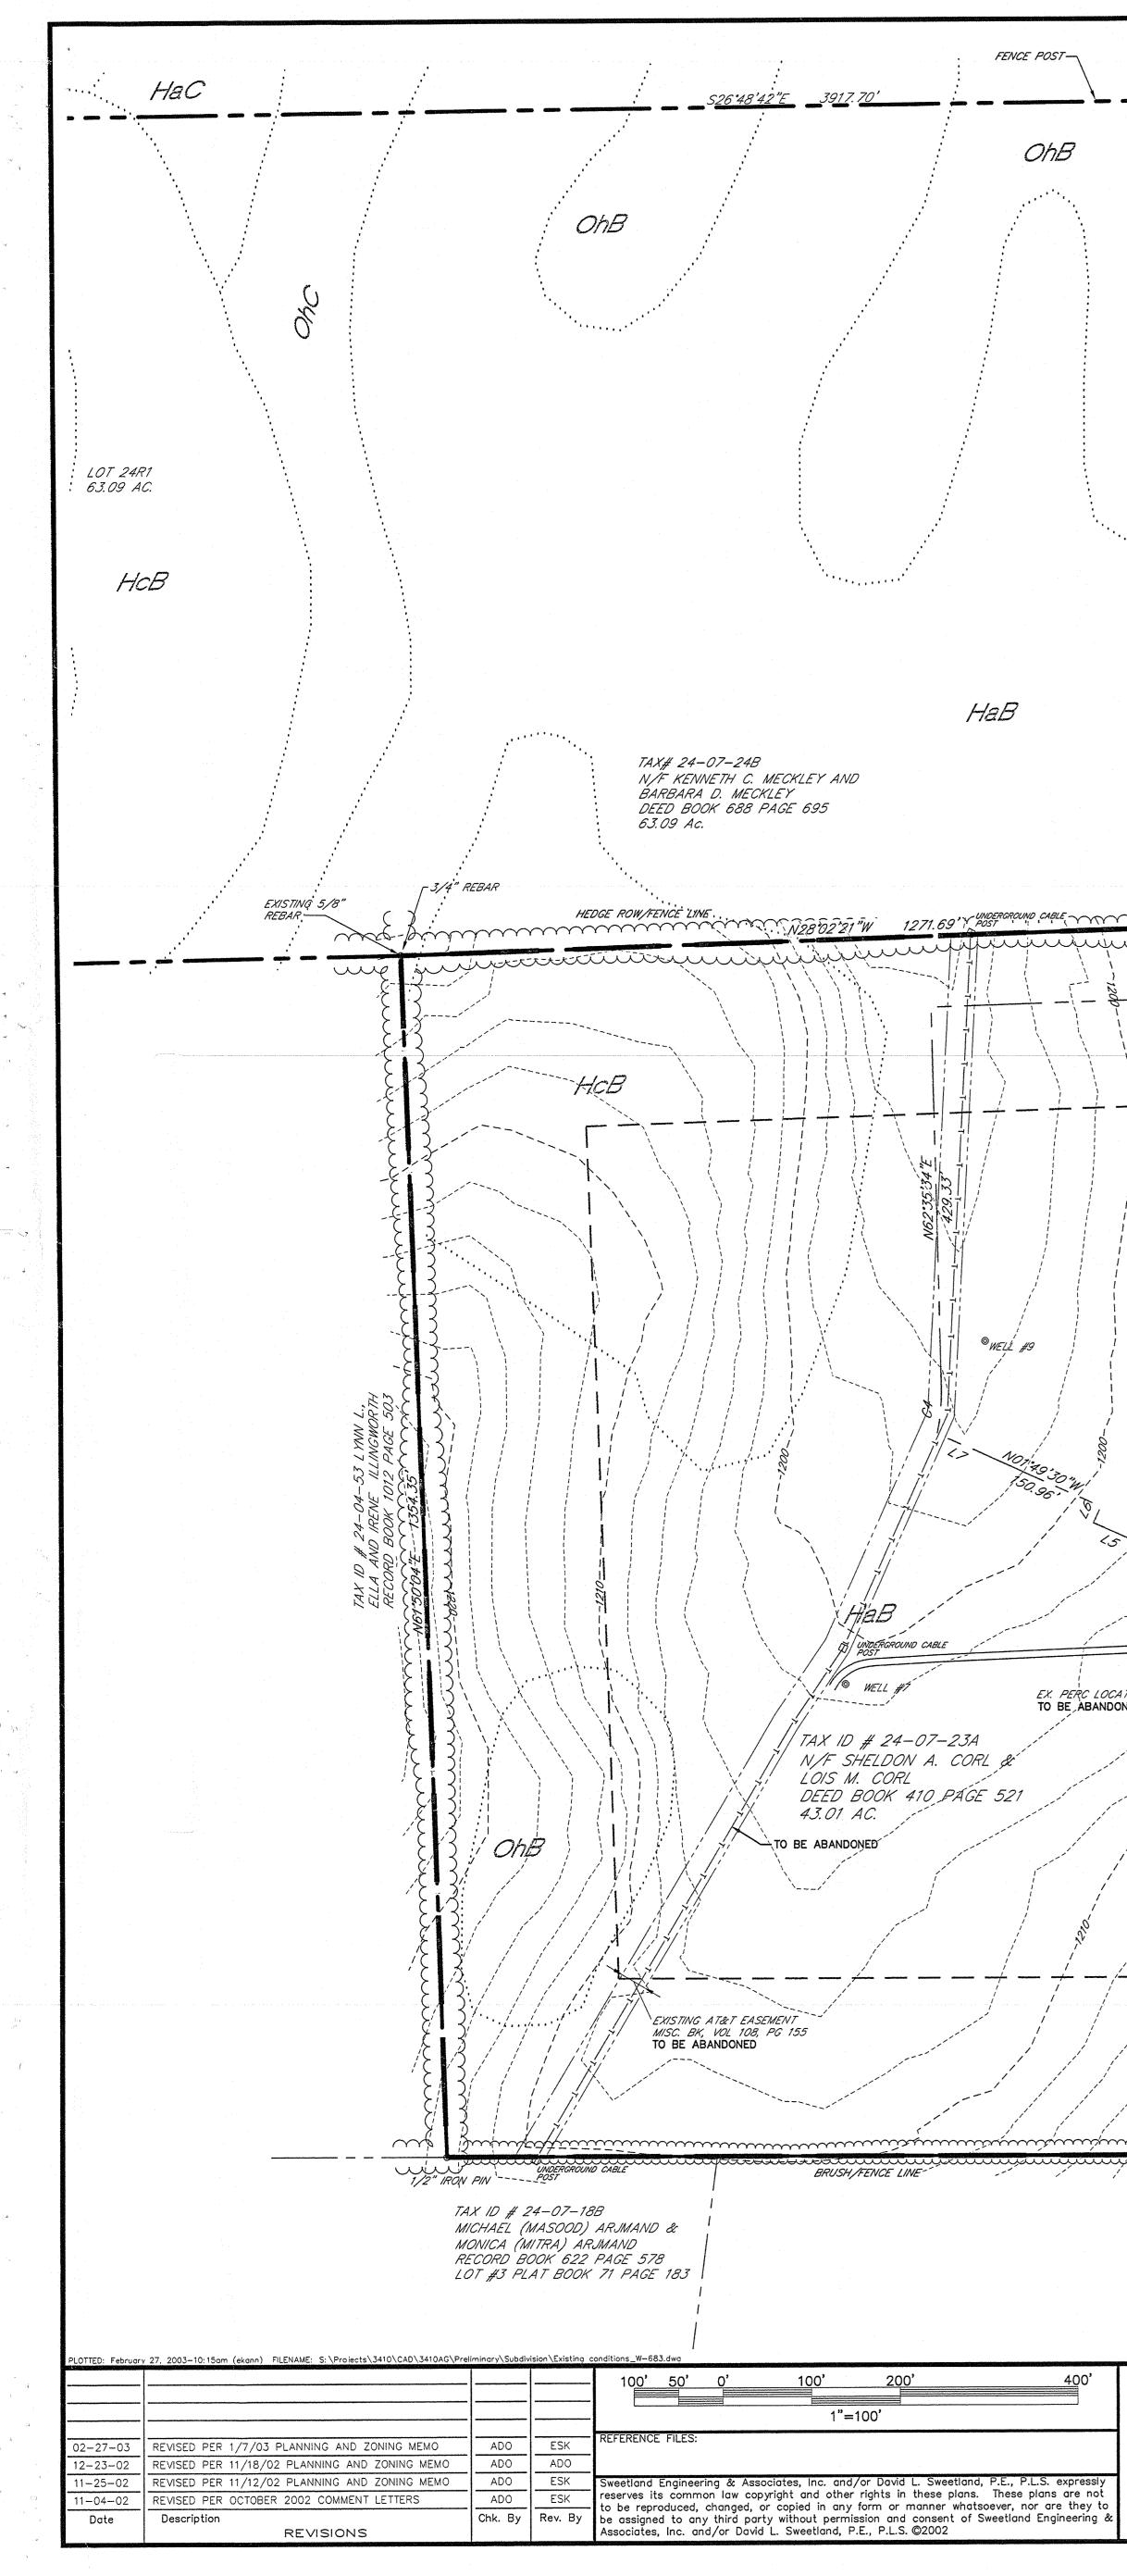

#### Narrative

On May 22, 2020, Armen D. Sahakian submitted a Rezoning Application Request for his Hillside Farm Estates Development (Parcels No. 24-007-023A-0000, 24-007-024E-0000, and 24-735-004-0000) located approximately at the intersection of East Pine Grove Road and Banyan Drive (abutting both sides of East Pine Grove Road) and northwest of Sheldon Drive.

These properties are currently zoned Single Family Residential (R1) and the applicant is requesting Townhouse Residential (R3). The total acreage to be rezoned is 71.62 acres and the majority of the properties are currently undeveloped. The applicant would like to build one and two story detached, semiattached and attached dwellings on these parcels. All three parcels are located within the Regional Growth Boundary/Sewer Service Area.

The materials attached to the agenda were submitted by the applicant and include the current zoning map, proposed zoning map, proposed parkland map, Sewer Service Area map of Pine Grove Mills, and the current design for the single-family residential lots that are located northwest of Sheldon Drive.