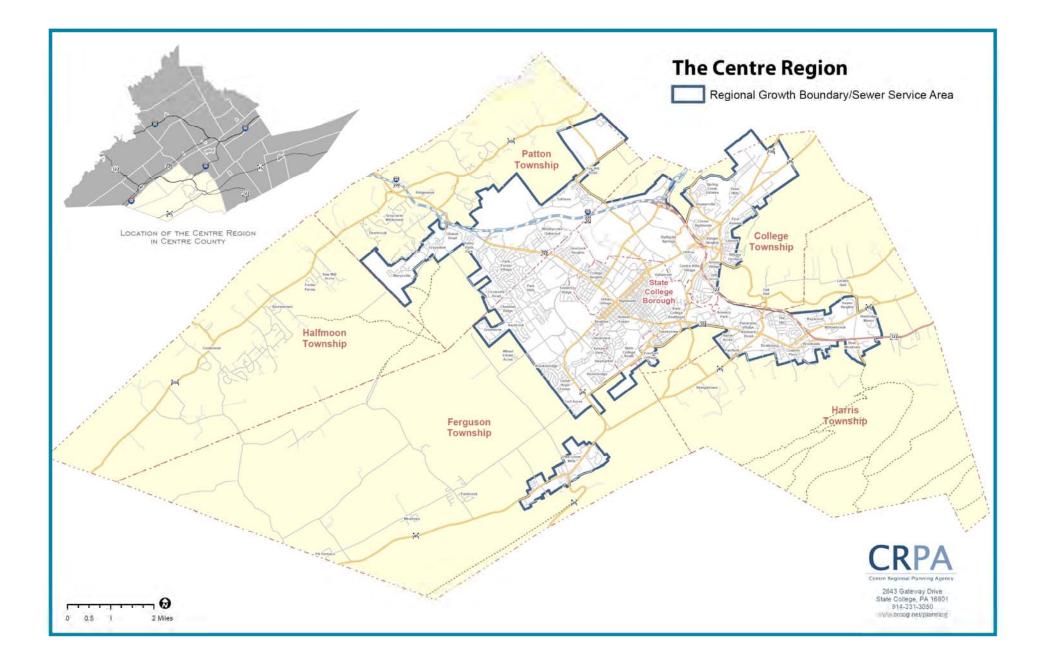

These properties are currently zoned Single Family Residential (R1) and the applicant is requesting Townhouse Residential (R3). The total acreage to be rezoned is 71.62 acres and the majority of the properties are currently undeveloped. The applicant would like to build one and two story detached, semiattached and attached dwellings on these parcels. All three parcels are located within the Regional Growth Boundary/Sewer Service Area.