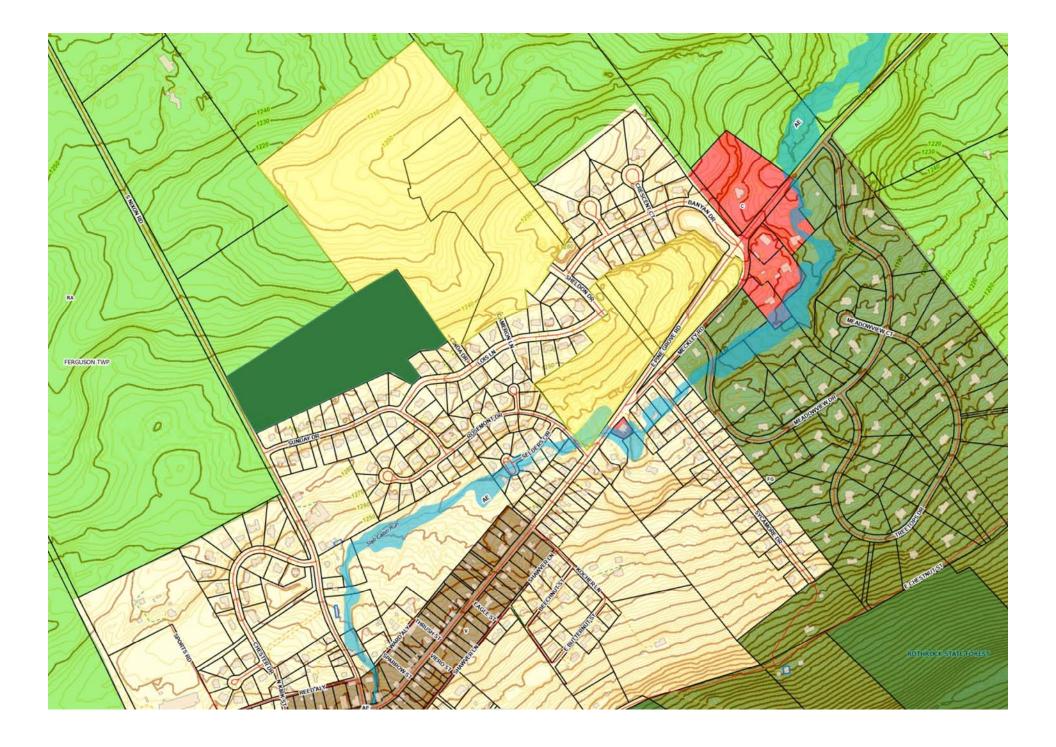

#### Narrative

On May 22, 2020, Armen D. Sahakian submitted a Rezoning Application Request for his Hillside Farm Estates Development (Parcels No. 24-007-023A-0000, 24-007-024E-0000, and 24-735-004-0000) located approximately at the intersection of East Pine Grove Road and Banyan Drive (abutting both sides of East Pine Grove Road) and northwest of Sheldon Drive.

These properties are currently zoned Single Family Residential (R1) and the applicant is requesting Townhouse Residential (R3). The total acreage to be rezoned is 71.62 acres and the majority of the properties are currently undeveloped. The applicant would like to build one and two story detached, semiattached and attached dwellings on these parcels. All three parcels are located within the Regional Growth Boundary/Sewer Service Area.

The materials attached to the agenda were submitted by the applicant and include the current zoning map, proposed zoning map, proposed parkland map, Sewer Service Area map of Pine Grove Mills, and the current design for the single-family residential lots that are located northwest of Sheldon Drive.